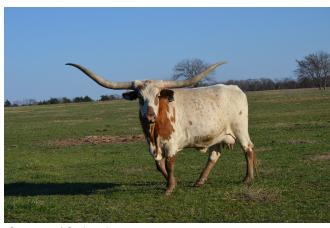

## RC ANNIE GET YOURGUN

Date of Birth: 03/15/2015 Registration 1: CI297847

Sale Price:

Breeder: **BOB AND CARMEN LARSON** 

Owner: Why-Am-I Cattle Co

This cow right here has a a body on her. She is a great milker stays in great shape year round. She is a daughter of the \$50,000 RC Annie Oakley and her grand dam is the famous RC Lacey K cow which is one of my favorites in the bred. Her sire is out of the amazing RC Pacific Mermaid cow who is one of the top 10 producers in the bred. She has 3 offspring over 90TTT and several more to hit that mark in the future. This is a female that paired

**Total Horn:** 91.5000 on 03/18/2024 TTT: 82.8750 on 03/18/2024 Weight: 1280.0000 on 03/18/2024

**RC MACHETE** 

Courtesy of G3 Longhorns

SUPER LEE

SUPER BOWL

HORSESHOE J EXAMPLE