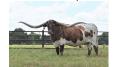

## Hoda's Pearl 785

Date of Birth: 09/24/2017 Registration 1: CI312318

Breeder: Ronnie & Jackie Mullinax Owner: Why-Am-I Cattle Company

This is a daughter of the almost 89"TTT Tuff Stuff, son of the over 105"TTT Cowboy Tuff Chex. Her paternal great dam is one of the most known and respected cows in the industry Field of Pearls that goes to Fielder, senator and Overwhelmer, her paternal great great dam is nonother than the over 100"TTT BL Rio Catchit. On the bottom she goes to one of the greatest daughters of WS Jamakizm the 93"TTT Jamakizm's Alphie 4/8 and half sister to the

62.2500 on 01/10/2023 TTT:

Courtesy of Why-Am-I Cattle Co

**COWBOY TUFF CHEX** 

Field Of Pearls

**COWBOY CHEX** 

**BL RIO CATCHIT** 

**FIELDER** 

Pearl 434/7