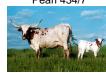

## Hoda's Pearl 785

Date of Birth: 09/24/2017 Registration 1: CI312318

Breeder: Ronnie & Jackie Mullinax Owner: Why-Am-I Cattle Company

This is a daughter of the almost 89"TTT Tuff Stuff, son of the over 105"TTT Cowboy Tuff Chex. Her paternal great dam is one of the most known and respected cows in the industry Field of Pearls that goes to Fielder, senator and Overwhelmer, her paternal great great dam is nonother than the over 100"TTT BL Rio Catchit. On the bottom she goes to one of the greatest daughters of WS Jamakizm the 93"TTT Jamakizm's Alphie 4/8 and half sister to the

62.2500 on 01/10/2023 TTT:

Courtesy of Why-Am-I Cattle Co

**COWBOY TUFF CHEX** 

Field Of Pearls

**COWBOY CHEX** 

**BL RIO CATCHIT** 

**FIELDER** 

Pearl 434/7