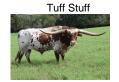

## Hoda's Pearl 785

Date of Birth: 09/24/2017 Registration 1: CI312318

Breeder: Ronnie & Jackie Mullinax Owner: Why-Am-I Cattle Company

This is a daughter of the almost 89"TTT Tuff Stuff, son of the over 105"TTT Cowboy Tuff Chex. Her paternal great dam is one of the most known and respected cows in the industry Field of Pearls that goes to Fielder, senator and Overwhelmer, her paternal great great dam is nonother than the over 100"TTT BL Rio Catchit. On the bottom she goes to one of the greatest daughters of WS Jamakizm the 93"TTT Jamakizm's Alphie 4/8 and half sister to the