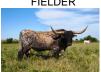

## Hoda's Pearl 785

Date of Birth: 09/24/2017 Registration 1: CI312318

Breeder: Ronnie & Jackie Mullinax Owner: Why-Am-I Cattle Company

This is a daughter of the almost 89"TTT Tuff Stuff, son of the over 105"TTT Cowboy Tuff Chex. Her paternal great dam is one of the most known and respected cows in the industry Field of Pearls that goes to Fielder, senator and Overwhelmer, her paternal great great dam is nonother than the over 100"TTT BL Rio Catchit. On the bottom she goes to one of the greatest daughters of WS Jamakizm the 93"TTT Jamakizm's Alphie 4/8 and half sister to the

62.2500 on 01/10/2023 TTT:

Courtesy of Why-Am-I Cattle Co

**COWBOY TUFF CHEX** 

Field Of Pearls

**COWBOY CHEX** 

**BL RIO CATCHIT** 

**FIELDER** 

Pearl 434/7