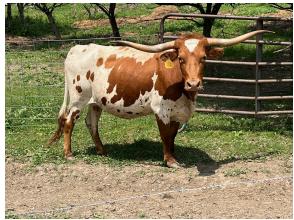

## Hoda's Pearl 785

Date of Birth: 09/24/2017 Registration 1: CI312318

Breeder: Ronnie & Jackie Mullinax Owner: Why-Am-I Cattle Company

This is a daughter of the almost 89"TTT Tuff Stuff, son of the over 105"TTT Cowboy Tuff Chex. Her paternal great dam is one of the most known and respected cows in the industry Field of Pearls that goes to Fielder, senator and Overwhelmer, her paternal great great dam is nonother than the over 100"TTT BL Rio Catchit. On the bottom she goes to one of the greatest daughters of WS Jamakizm the 93"TTT Jamakizm's Alphie 4/8 and half sister to the

62.2500 on 01/10/2023 TTT:

Courtesy of Why-Am-I Cattle Co

**COWBOY TUFF CHEX** 

Field Of Pearls

**COWBOY CHEX** 

**BL RIO CATCHIT** 

**FIELDER** 

Pearl 434/7