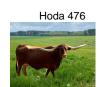

## Hoda's Pearl 785

Date of Birth: 09/24/2017 Registration 1: CI312318

Breeder: Ronnie & Jackie Mullinax Owner: Why-Am-I Cattle Company

This is a daughter of the almost 89"TTT Tuff Stuff, son of the over 105"TTT Cowboy Tuff Chex. Her paternal great dam is one of the most known and respected cows in the industry Field of Pearls that goes to Fielder, senator and Overwhelmer, her paternal great great dam is nonother than the over 100"TTT BL Rio Catchit. On the bottom she goes to one of the greatest daughters of WS Jamakizm the 93"TTT Jamakizm's Alphie 4/8 and half sister to the

62.2500 on 01/10/2023 TTT:











Courtesy of Why-Am-I Cattle Co

**COWBOY TUFF CHEX** 



Field Of Pearls





**COWBOY CHEX** 



**BL RIO CATCHIT** 



**FIELDER** 



Pearl 434/7





Jamakizm's Alphie 4/8



SUPER DUTY



Mi Tierra J2