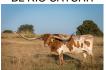

## Hoda's Pearl 785

Date of Birth: 09/24/2017 Registration 1: CI312318

Breeder: Ronnie & Jackie Mullinax Owner: Why-Am-I Cattle Company

This is a daughter of the almost 89"TTT Tuff Stuff, son of the over 105"TTT Cowboy Tuff Chex. Her paternal great dam is one of the most known and respected cows in the industry Field of Pearls that goes to Fielder, senator and Overwhelmer, her paternal great great dam is nonother than the over 100"TTT BL Rio Catchit. On the bottom she goes to one of the greatest daughters of WS Jamakizm the 93"TTT Jamakizm's Alphie 4/8 and half sister to the

62.2500 on 01/10/2023 TTT:

Courtesy of Why-Am-I Cattle Co

**COWBOY TUFF CHEX** 

Field Of Pearls

**COWBOY CHEX** 

**BL RIO CATCHIT** 

**FIELDER** 

Pearl 434/7