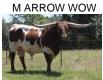

## Hoda's Pearl 785

Date of Birth: 09/24/2017 Registration 1: CI312318

Breeder: Ronnie & Jackie Mullinax Owner: Why-Am-I Cattle Company

This is a daughter of the almost 89"TTT Tuff Stuff, son of the over 105"TTT Cowboy Tuff Chex. Her paternal great dam is one of the most known and respected cows in the industry Field of Pearls that goes to Fielder, senator and Overwhelmer, her paternal great great dam is nonother than the over 100"TTT BL Rio Catchit. On the bottom she goes to one of the greatest daughters of WS Jamakizm the 93"TTT Jamakizm's Alphie 4/8 and half sister to the

62.2500 on 01/10/2023 TTT:

Courtesy of Why-Am-I Cattle Co

**COWBOY TUFF CHEX** 

Field Of Pearls

**COWBOY CHEX** 

**BL RIO CATCHIT** 

**FIELDER** 

Pearl 434/7