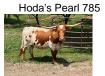

## Hoda's Pearl 785

Date of Birth: 09/24/2017 Registration 1: CI312318

Breeder: Ronnie & Jackie Mullinax Owner: Why-Am-I Cattle Company

This is a daughter of the almost 89"TTT Tuff Stuff, son of the over 105"TTT Cowboy Tuff Chex. Her paternal great dam is one of the most known and respected cows in the industry Field of Pearls that goes to Fielder, senator and Overwhelmer, her paternal great great dam is nonother than the over 100"TTT BL Rio Catchit. On the bottom she goes to one of the greatest daughters of WS Jamakizm the 93"TTT Jamakizm's Alphie 4/8 and half sister to the

62.2500 on 01/10/2023 TTT:

Courtesy of Why-Am-I Cattle Co

**COWBOY TUFF CHEX** 

Field Of Pearls

**COWBOY CHEX** 

**BL RIO CATCHIT** 

**FIELDER** 

Pearl 434/7