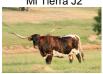

rth: 09/24/2017 Registration 1: CI312318

Breeder: Ronnie & Jackie Mullinax Owner: Why-Am-I Cattle Company

This is a daughter of the almost 89"TTT Tuff Stuff, son of the over 105"TTT Cowboy Tuff Chex. Her paternal great dam is one of the most known and respected cows in the industry Field of Pearls that goes to Fielder, senator and Overwhelmer, her paternal great great dam is nonother than the over 100"TTT BL Rio Catchit. On the bottom she goes to one of the greatest daughters of WS Jamakizm the 93"TTT Jamakizm's Alphie 4/8 and half sister to the

62.2500 on 01/10/2023 TTT:











Courtesy of Why-Am-I Cattle Co

**COWBOY TUFF CHEX** 



Field Of Pearls





**COWBOY CHEX** 



**BL RIO CATCHIT** 



**FIELDER** 



Pearl 434/7





Jamakizm's Alphie 4/8



SUPER DUTY



Mi Tierra J2